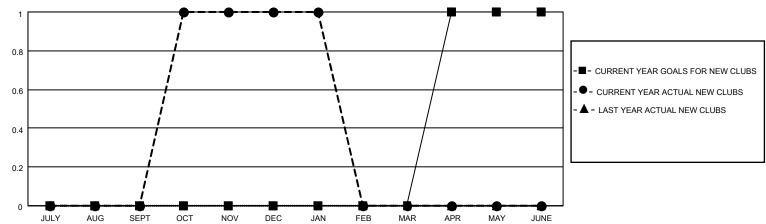

## GOALS AND ACTUAL NEW CLUBS CUMULATIVE

## MONTHLY MEMBERSHIP PROGRESS REPORT

LOCATION OHIO District 13 OH6 Results as of: 1/31/2021

| Clubs         |               |             |               | Members               |                         |                         |                                                    |  |
|---------------|---------------|-------------|---------------|-----------------------|-------------------------|-------------------------|----------------------------------------------------|--|
|               | RESULTS FOR   | R 2020-2021 |               | RESULTS FOR 2020-2021 |                         |                         |                                                    |  |
| QUARTER       | NEW CLUB GOAL | NEW CLUBS   | DROPPED CLUBS | QUARTER MEM           | IBER GROWTH NET<br>GOAL | MEMBER GROWTH<br>ACTUAL | DROPPED<br>MEMBERS ACTUAL<br>(including transfers) |  |
| JULY/AUG/SEPT | 0             | 0           | 0             | JULY/AUG/SEPT         | 0                       | 11                      | 23                                                 |  |
| OCT/NOV/DEC   | 0             | 1           | 3             | OCT/NOV/DEC           | 2                       | 45                      | 77                                                 |  |
| JAN/FEB/MAR   | 0             | 0           | 0             | JAN/FEB/MAR           | 6                       | 6                       | 4                                                  |  |
| APR/MAY/JUNE  | 1             | 0           | 0             | APR/MAY/JUNE          | 5                       | 0                       | 0                                                  |  |