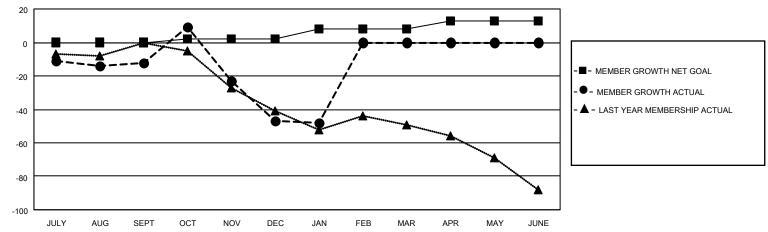

## GOALS AND ACTUAL MEMBERS CUMULATIVE

| DROPPED CLUBS: 3 |     | 19 CLUBS OF 60 ADDED 1 OR MORE<br>NEW MEMBERS | GENDER DISTRIBUTION  MALE 1,168 (71.13%) |               |     |
|------------------|-----|-----------------------------------------------|------------------------------------------|---------------|-----|
| DROPPED MEMBERS  |     |                                               | FEMALE                                   | 474 (28.87%)  |     |
| DECEASED         | 18  | CLICK HERE FOR CUMULATIVE                     | TOTAL FAMILY UNIT MEMBERS                |               | 397 |
| CLUB CANCELLED   | 29  | MEMBERSHIP DATA                               |                                          | 0.000//0.000/ | 205 |
| OTHER 57         |     |                                               | FAMILY MEMBERS PAYING HALF DUES          |               | 205 |
| TOTAL            | 104 |                                               |                                          |               |     |

## MONTHLY MEMBERSHIP PROGRESS REPORT

LOCATION OHIO District 13 OH6 Results as of: 1/31/2021

| Clubs         |               |             |               | Members               |                         |                         |                                                    |  |
|---------------|---------------|-------------|---------------|-----------------------|-------------------------|-------------------------|----------------------------------------------------|--|
|               | RESULTS FOR   | R 2020-2021 |               | RESULTS FOR 2020-2021 |                         |                         |                                                    |  |
| QUARTER       | NEW CLUB GOAL | NEW CLUBS   | DROPPED CLUBS | QUARTER MEM           | IBER GROWTH NET<br>GOAL | MEMBER GROWTH<br>ACTUAL | DROPPED<br>MEMBERS ACTUAL<br>(including transfers) |  |
| JULY/AUG/SEPT | 0             | 0           | 0             | JULY/AUG/SEPT         | 0                       | 11                      | 23                                                 |  |
| OCT/NOV/DEC   | 0             | 1           | 3             | OCT/NOV/DEC           | 2                       | 45                      | 77                                                 |  |
| JAN/FEB/MAR   | 0             | 0           | 0             | JAN/FEB/MAR           | 6                       | 6                       | 4                                                  |  |
| APR/MAY/JUNE  | 1             | 0           | 0             | APR/MAY/JUNE          | 5                       | 0                       | 0                                                  |  |